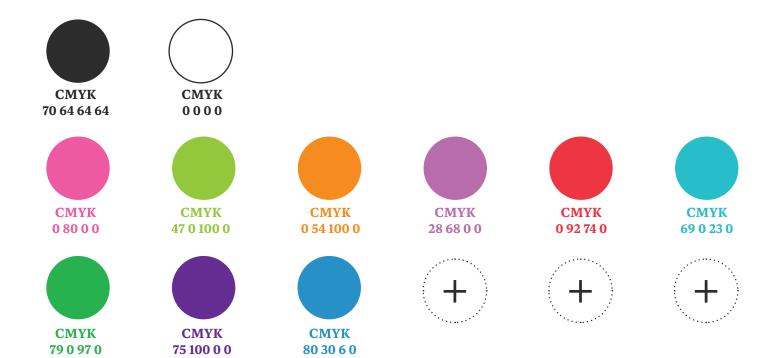

# **COLOUR** Comhaltas Fleadh Cheoil na hÉireann

The palette is adjusted to have more saturation than Comhaltas

As a starting point there are nine base colours in addition to black and white.

These can be extended for future events.