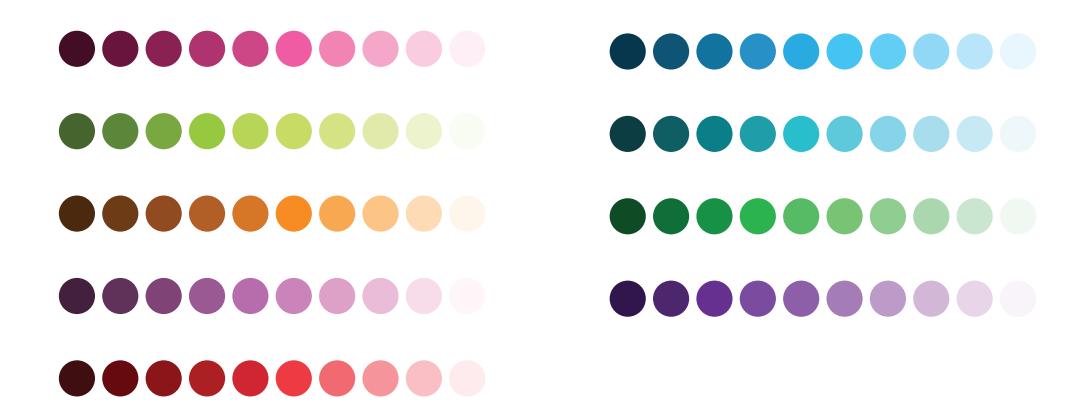

#### 10 steps

The dark to lighter tones offer flexibility.

Big Title: Dashiell Bright, Black, 38pt, 38pt leading, -10 tracking